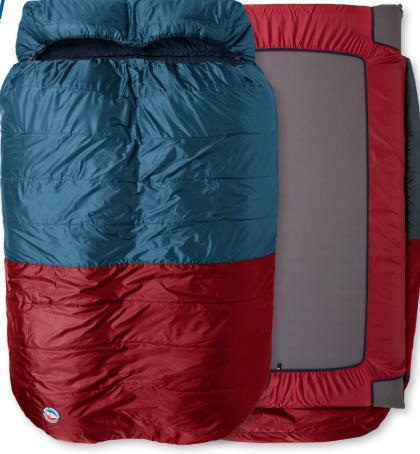

### **DOUBLEWIDE** Bags built for two

|                 | SLEEPY BEAR    |
|-----------------|----------------|
| Temp. Rating    | 35°F/ 2°C      |
| Size            | 2 person       |
| Bag Weight      | 5lb 10oz       |
|                 | 2.55kg         |
| Fill Type       | FireLine™ Core |
| Compressed Size | 10.5" x 12"    |
|                 | 27 x 30cm      |
| Stuff Sack Size | XL 10" 21"     |
|                 | XL 25 x 53     |
| Double Zip      | BDWSB3521      |

#### **Bag Size**

• 2 person - fits up to 6'6"/ 198cm

#### **Pad Size Needed**

- Doublewide Pad: 50" x 78" / 127 x 198cm,
- Two Single Pads: 25" x 78" / 64 x 198cm

### **Features**

- Big Agnes System Bags are designed to attach easily to your sleeping pad, allowing you to comfortably roll around inside without rolling off your pad — pads sold separately
- Designed for two people, Big Agnes Doublewide System bags eliminate the need to zip two bags together
- Easily connect bag to your pad with stretch construction Flex Pad Sleeve
- Integrated pad coupler works with a doublewide pad or two single pads side-by-side
- Use the top corner hand pockets to wrap the bag around your shoulders like you do with your comforter at home
- Improved shell fabric and lining with PFC-free water repellent finish
- Easily un-cinch the hood with one hand using low-profile cordlock
- Seal out drafts by cinching insulated tube along upper hood opening
- Pillow stays in place throughout the night with integrated Pillow Barn
- More wiggle room for your feet with free range footbox
- Double zippers allow entry from either side of bag; when unzipped, top of bag can be used like a comforter
- No-draft collar, no-draft wedge, and no-draft zipper, no-draft center flap
- Secure sleeping bag liners with interior fabric loops and easily hang dry or store bag with exterior loops, plus storage sack & stuff sack included