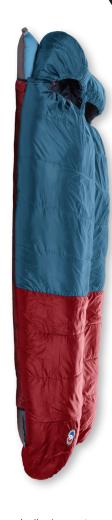

### **Features**

- Big Agnes System Bags are designed to attach easily to your sleeping pad, allowing you to comfortably roll around inside without rolling off your pad — pads sold separately
- Designed for two people, Big Agnes Doublewide System bags eliminate the need to zip two bags together
- Easily connect bag to your pad with stretch construction Flex Pad Sleeve
- Integrated pad coupler works with a doublewide pad or two single pads side-by-side
- Use the top corner hand pockets to wrap the bag around your shoulders like you do with your comforter at home
- Improved shell fabric and lining with PFC-free water repellent finish
- Easily un-cinch the hood with one hand using low-profile cordlock
- Seal out drafts by cinching insulated tube along upper hood opening
- Pillow stays in place throughout the night with integrated Pillow Barn
- More wiggle room for your feet with free range footbox
- Double zippers allow entry from either side of bag; when unzipped, top of bag can be used like a comforter
- No-draft collar, no-draft wedge, and no-draft zipper, no-draft center flap
- Secure sleeping bag liners with interior fabric loops and easily hang dry or store bag with exterior loops, plus storage sack & stuff sack included