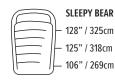

### **DOUBLEWIDE** Bags built for two

|                 | SLEEPY BEAR    |
|-----------------|----------------|
| Temp. Rating    | 35°F/ 2°C      |
| Size            | 2 person       |
| Bag Weight      | 5lb 10oz       |
|                 | 2.55kg         |
| Fill Type       | FireLine™ Core |
| Compressed Size | 10.5" x 12"    |
|                 | 27 x 30cm      |
| Stuff Sack Size | XL 10" 21"     |
|                 | XL 25 x 53     |
| Double Zip      | BDWSB3521      |